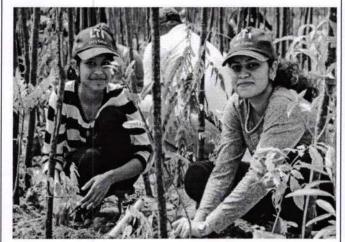

## Photographs:

Planting in Action by students

Engagement for Plantation

The activity is an initiative aimed at combating climate change, preserving biodiversity, and promoting environmental sustainability through tree planting. This global movement seeks to raise awareness about the importance of trees in mitigating the effects of deforestation, air pollution, and habitat loss.