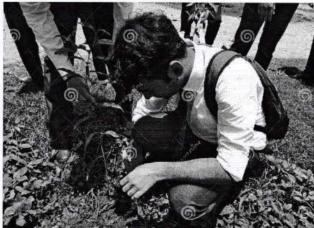

## Photographs:

Planting in Action by students

Engagement for Plantation

The activity is an initiative aimed at combating climate change, preserving biodiversity, and promoting environmental sustainability through tree planting. This global movement seeks to raise awareness about the importance of trees in mitigating the effects of deforestation, air pollution, and habitat loss.