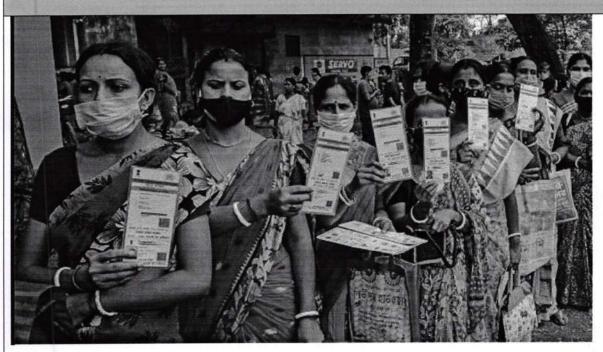

## Photograph\*

CSWs showcasing their Aadhar cards

Report:

Description in (min 250 to max 800 words)

The Tecnia Institute of Advanced Studies recently conducted a successful camp at GB Road focused on empowering commercial sex workers (CSWs) to engage in the electoral process. The camp provided a platform for participants to delve into informative workshops that explained the electoral system and underscored the significance of voting. These sessions were complemented by skill-building activities designed to enhance their advocacy and public speaking capabilities. To help participants understand their rights, legal support was made available, ensuring they were well-informed. Community discussions fostered an environment of solidarity, allowing attendees to share personal experiences and support one another. In addition to these educational components. resources related to health and well-being were provided, promoting holistic support for participants. Attendees also opportunities to network with local political representatives, further bridging the gap between CSWs and the electoral process. As a result of the camp, many participants expressed a significant boost in their confidence concerning electoral participation.