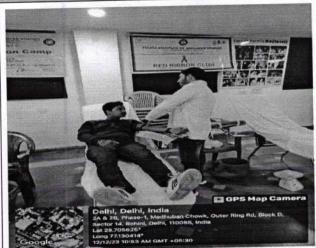

# (Geotag) Photograph of the Event with the Caption \*

Be a hero in someone's story

Your blood can give someone another chance at life

Your small act makes a big difference

A simple act of kindness, a lifetime of gratitude

One pint of blood can save up to three lives.

Director, Tecnia Institute of Advanced Studies, Dr M N Jha, Dean, Tecnia Institute of Advanced Studies and Dr. Sheenu Arora, Red Ribbon Club, TIAS.

In this camp overwhelming number of Volunteers of different departments has participated with Vivacity. The blood donors were given Biscuits, Juices and Coffee Mugs after donating the blood in order to reenergize themselves. The blood donors were provided with a blood donation certificate card by Mission Jan Jagriti with one year validity. Seven Volunteers of rarest blood group have donated the blood in camp and 72 volunteers have participated for blood donation.