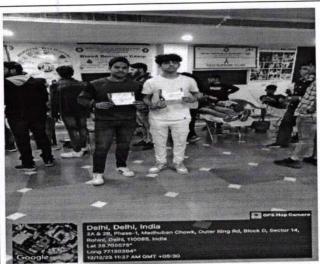

# (Geotag) Photograph of the Event with the Caption \*

Be a hero in someone's story

Your blood can give someone another chance at life

Your small act makes a big difference

A simple act of kindness, a lifetime of gratitude