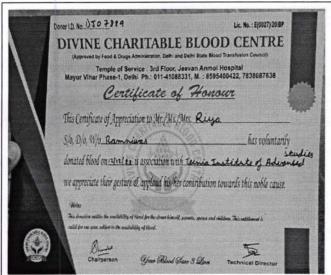

Comis Institute of Advances Studios

(Affiliated to GGSIF University DethiMedhuban Chowk, Rehim, Defhi-85

Certificate of Donor

Share the gift of life—donate blood today.

**Appreciation to Donor** 

Accolade

The blood donation camp held on 12 December 2023 from 9:00 AM to 5:00 PM at Multi-Purpose Hall, Tias was a resounding success, bringing together donors, organizers, and healthcare professionals in a collective effort to address the critical need for blood in our community.