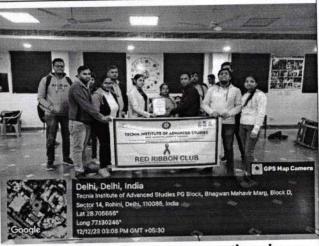

# (Geotag) Photograph of the Event with the Caption \*

Be a hero in someone's story

Your blood can give someone another chance at life

Your small act makes a big difference

A simple act of kindness, a lifetime of gratitude