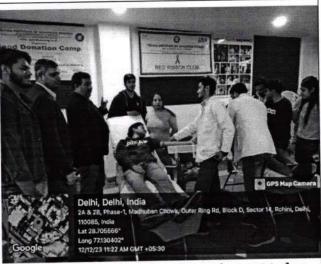

# (Geotag) Photograph of the Event with the Caption \*

Be a hero in someone's story

Your blood can give someone another chance at life

Your small act makes a big difference

A simple act of kindness, a lifetime of gratitude

One pint of blood can save up to three lives.

Director, Tecnia Institute of Advanced Studies, Dr M N Jha, Dean, Tecnia Institute of Advanced Studies and Dr. Sheenu Arora, Red Ribbon Club, TIAS.

In this camp overwhelming number of Volunteers of different departments has participated with Vivacity. The blood donors were given Biscuits, Juices and Coffee Mugs after donating the blood in order to reenergize themselves. The blood donors were provided with a blood donation certificate card by Mission Jan Jagriti with one year validity. Seven Volunteers of rarest blood group have donated the blood in camp and 72 volunteers have participated for blood donation.