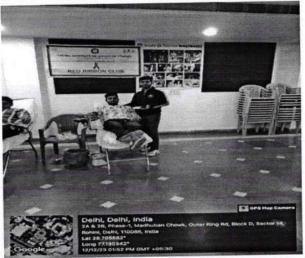

# (Geotag) Photograph of the Event with the Caption \*

Be a hero in someone's story

Your blood can give someone another chance at life

Your small act makes a big difference

A simple act of kindness, a lifetime of gratitude