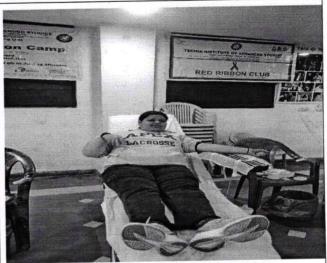

# (Geotag) Photograph of the Event with the Caption \*

Be a hero in someone's story

Your blood can give someone another chance at life

Your small act makes a big difference

A simple act of kindness, a lifetime of gratitude

One pint of blood can save up to three lives.

Director, Tecnia Institute of Advanced Studies, Dr M N Jha, Dean, Tecnia Institute of Advanced Studies and Dr. Sheenu Arora, Red Ribbon Club, TIAS.

In this camp overwhelming number of Volunteers of different departments has participated with Vivacity. The blood donors were given Biscuits, Juices and Coffee Mugs after donating the blood in order to reenergize themselves. The blood donors were provided with a blood donation certificate card by Mission Jan Jagriti with one year validity. Seven Volunteers of rarest blood group have donated the blood in camp and 72 volunteers have participated for blood donation.