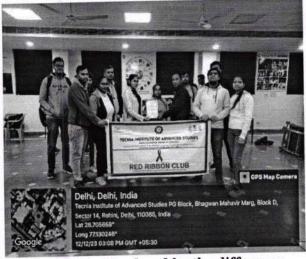

# (Geotag) Photograph of the Event with the Caption \*

Be a hero in someone's story

Your blood can give someone another chance at life

Your small act makes a big difference

A simple act of kindness, a lifetime of gratitude

One pint of blood can save up to three lives.

Director, Tecnia Institute of Advanced Studies, Dr M N Jha, Dean, Tecnia Institute of Advanced Studies and Dr. Sheenu Arora, Red Ribbon Club, TIAS.

In this camp overwhelming number of Volunteers of different departments has participated with Vivacity. The blood donors were given Biscuits, Juices and Coffee Mugs after donating the blood in order to reenergize themselves. The blood donors were provided with a blood donation certificate card by Mission Jan Jagriti with one year validity. Seven Volunteers of rarest blood group have donated the blood in camp and 72 volunteers have participated for blood donation.