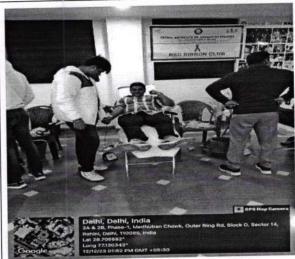

# (Geotag) Photograph of the Event with the Caption \*

Be a hero in someone's story

Your blood can give someone another chance at life

Your small act makes a big difference

A simple act of kindness, a lifetime of gratitude