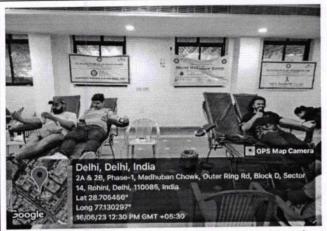

## (Geotag) Photograph of the Event with the Caption \*

Your blood donation is a lifeline for those in need

Give Blood today, change tomorrow.

Stepping up to save someone's life

Be a blood donor and let your kindness flow

One donation can save multiple lives.

Blood is the most precious gift you can give

Report: Description in (min 250 to max 800 words)\*

On the occasion Red Cross day 8th May 2023, Tecnia Institute of Advanced Studies organized a blood donation camp in collaboration with "Divine Charitable Blood Bank A unit of Mission Jan Jagriti" on 16.05.2023 at Multipurpose Hall, PG Building, TIAS campus from 10:00 AM to 5:00 PM. The Camp was inaugurated by Dr N K Bhatia, President, Mission Jan Jagriti, Dr. Ajay Kumar, Director, Tecnia Institute of Advanced Studies, Dr M N Jha, Dean, Tecnia Institute of Advanced Studies and Dr. Sheenu Arora, Red Ribbon Club, TIAS. In this camp overwhelming number of Volunteers of different departments has participated with Vivacity. The blood donors were given Biscuits, Juices and Coffee Mugs after donating the blood in order to reenergize themselves. The blood donors were provided with a blood donation certificate card by Mission Jan Jagriti with one year validity. Seven Volunteers of rarest blood group have donated the blood in