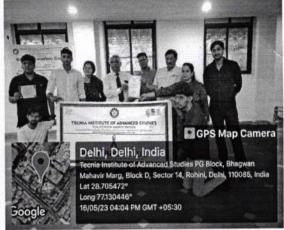

## (Geotag) Photograph of the Event with the Caption \*

Your blood donation is a lifeline for those in need

Give Blood today, change tomorrow.

Stepping up to save someone's life

Be a blood donor and let your kindness flow

One donation can save multiple lives.

Blood is the most precious gift you can give

Report: Description in (min 250 to max 800 words)\*

On the occasion Red Cross day 8th May 2023, Tecnia Institute of Advanced Studies organized a blood donation camp in collaboration with "Divine Charitable Blood Bank A unit of Mission Jan Jagriti" on 16.05.2023 at Multipurpose Hall, PG Building, TIAS campus from 10:00 AM to 5:00 PM. The Camp was inaugurated by Dr N K Bhatia, President, Mission Jan Jagriti, Dr. Ajay Kumar, Director, Tecnia Institute of Advanced Studies, Dr M N Jha, Dean, Tecnia Institute of Advanced Studies and Dr. Sheenu Arora, Red Ribbon Club, TIAS. In this camp overwhelming number of Volunteers of different departments has participated with Vivacity. The blood donors were given Biscuits, Juices and Coffee Mugs after donating the blood in order to reenergize themselves. The blood donors were provided with a blood donation certificate card by Mission Jan Jagriti with one year validity. Seven Volunteers of rarest blood group have donated the blood in