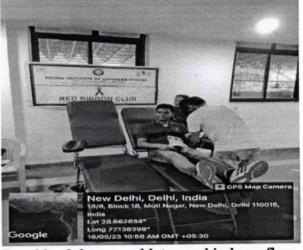

## (Geotag) Photograph of the Event with the Caption \*

Your blood donation is a lifeline for those in need

Give Blood today, change tomorrow.

Stepping up to save someone's life

Be a blood donor and let your kindness flow

One donation can save multiple lives.

Blood is the most precious gift you can give

Report: Description in (min 250 to max 800 words)\*

On the occasion Red Cross day 8th May 2023, Tecnia Institute of Advanced Studies organized a blood donation camp in collaboration with "Divine Charitable Blood Bank A unit of Mission Jan Jagriti" on 16.05.2023 at Multipurpose Hall, PG Building, TIAS campus from 10:00 AM to 5:00 PM. The Camp was inaugurated by Dr N K Bhatia, President, Mission Jan Jagriti, Dr. Ajay Kumar, Director, Tecnia Institute of Advanced Studies, Dr M N Jha, Dean, Tecnia Institute of Advanced Studies and Dr. Sheenu Arora, Red Ribbon Club, TIAS. In this camp overwhelming number of Volunteers of different departments has participated with Vivacity. The blood donors were given Biscuits, Juices and Coffee Mugs after donating the blood in order to reenergize themselves. The blood donors were provided with a blood donation certificate card by Mission Jan Jagriti with one year validity. Seven Volunteers of rarest blood group have donated the blood in