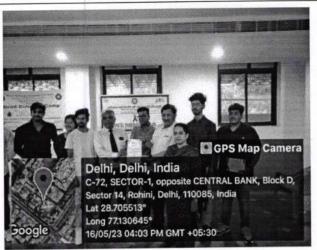

## (Geotag) Photograph of the Event with the Caption \*

Your blood donation is a lifeline for those in need

Give Blood today, change tomorrow.

Stepping up to save someone's life

Be a blood donor and let your kindness flow

One donation can save multiple lives.

Blood is the most precious gift you can give

Report: Description in (min 250 to max 800 words)\*

On the occasion Red Cross day 8th May 2023, Tecnia Institute of Advanced Studies organized a blood donation camp in collaboration with "Divine Charitable Blood Bank A unit of Mission Jan Jagriti" on 16.05.2023 at Multipurpose Hall, PG Building, TIAS campus from 10:00 AM to 5:00 PM. The Camp was inaugurated by Dr N K Bhatia, President, Mission Jan Jagriti, Dr. Ajay Kumar, Director, Tecnia Institute of Advanced Studies, Dr M N Jha, Dean, Tecnia Institute of Advanced Studies and Dr. Sheenu Arora, Red Ribbon Club, TIAS. In this camp overwhelming number of Volunteers of different departments has participated with Vivacity. The blood donors were given Biscuits, Juices and Coffee Mugs after donating the blood in order to reenergize themselves. The blood donors were provided with a blood donation certificate card by Mission Jan Jagriti with one year validity. Seven Volunteers of rarest blood group have donated the blood in