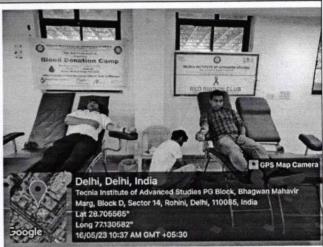

## (Geotag) Photograph of the Event with the Caption \*

Your blood donation is a lifeline for those in need

Give Blood today, change tomorrow.

Stepping up to save someone's life

Be a blood donor and let your kindness flow

One donation can save multiple lives.

Blood is the most precious gift you can give

Report: Description in (min 250 to max 800 words)\*

On the occasion Red Cross day 8th May 2023, Tecnia Institute of Advanced Studies organized a blood donation camp in collaboration with "Divine Charitable Blood Bank A unit of Mission Jan Jagriti" on 16.05.2023 at Multipurpose Hall, PG Building, TIAS campus from 10:00 AM to 5:00 PM. The Camp was inaugurated by Dr N K Bhatia, President, Mission Jan Jagriti, Dr. Ajay Kumar, Director, Tecnia Institute of Advanced Studies, Dr M N Jha, Dean, Tecnia Institute of Advanced Studies and Dr. Sheenu Arora, Red Ribbon Club, TIAS. In this camp overwhelming number of Volunteers of different departments has participated with Vivacity. The blood donors were given Biscuits, Juices and Coffee Mugs after donating the blood in order to reenergize themselves. The blood donors were provided with a blood donation certificate card by Mission Jan Jagriti with one year validity. Seven Volunteers of rarest blood group have donated the blood in