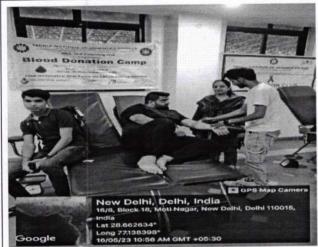

## (Geotag) Photograph of the Event with the Caption \*

Your blood donation is a lifeline for those in need

Give Blood today, change tomorrow.

Stepping up to save someone's life

Be a blood donor and let your kindness flow

One donation can save multiple lives.

Blood is the most precious gift you can give

Report: Description in (min 250 to max 800 words)\*

On the occasion Red Cross day 8th May 2023, Tecnia Institute of Advanced Studies organized a blood donation camp in collaboration with "Divine Charitable Blood Bank A unit of Mission Jan Jagriti" on 16.05.2023 at Multipurpose Hall, PG Building, TIAS campus from 10:00 AM to 5:00 PM. The Camp was inaugurated by Dr N K Bhatia, President, Mission Jan Jagriti, Dr. Ajay Kumar, Director, Tecnia Institute of Advanced Studies, Dr M N Jha, Dean, Tecnia Institute of Advanced Studies and Dr. Sheenu Arora, Red Ribbon Club, TIAS. In this camp overwhelming number of Volunteers of different departments has participated with Vivacity. The blood donors were given Biscuits, Juices and Coffee Mugs after donating the blood in order to reenergize themselves. The blood donors were provided with a blood donation certificate card by Mission Jan Jagriti with one year validity. Seven Volunteers of rarest blood group have donated the blood in