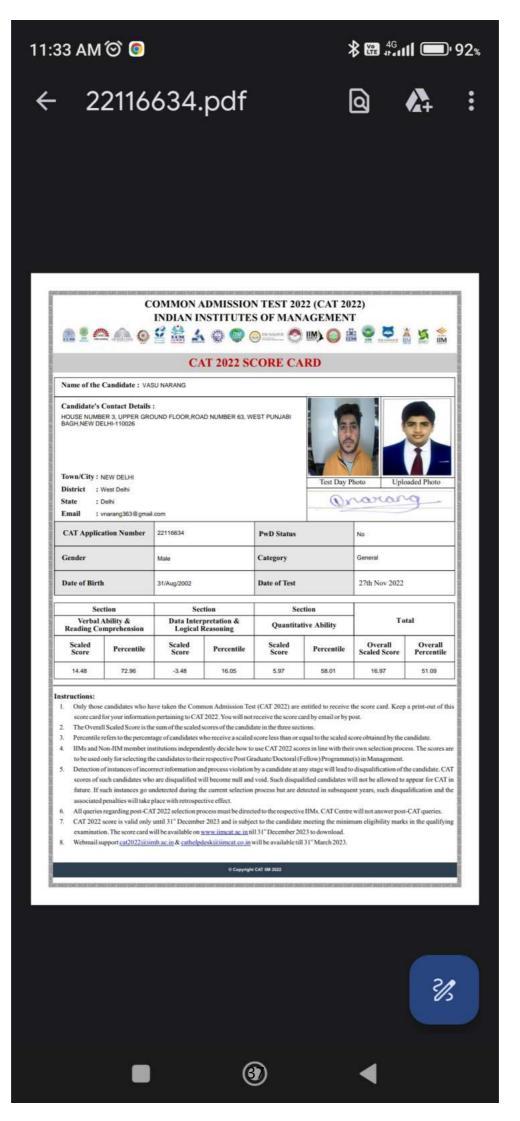

| AT 2022 CAT 2022 CAT 20:                                                                                                                      |                          |                         |                          | N TEST 202<br>S OF MANA | •          | ,                       | AT 2022 CAT 2022 CAT 202       |
|-----------------------------------------------------------------------------------------------------------------------------------------------|--------------------------|-------------------------|--------------------------|-------------------------|------------|-------------------------|--------------------------------|
| EX DOR 🔮 🕬                                                                                                                                    |                          |                         | . 💮 🖤 🤅                  |                         | um) 🔘 🟥    |                         | 🕺 🐹 🚊                          |
| Cart 2022 Score Card         Name of the Candidate : AMAN RAJ         Candidate's Contact Details :         Near Bijli Office, Natwar, Rohtas |                          |                         |                          |                         |            |                         |                                |
| Name of the                                                                                                                                   | Candidate : AMA          | AN RAJ                  |                          |                         |            |                         |                                |
|                                                                                                                                               | Natwar, Rohtas           | :                       |                          |                         |            |                         | U ] ] /                        |
|                                                                                                                                               | Rohtas                   |                         |                          |                         | Test Day P | hoto Uplo               | baded Photo                    |
|                                                                                                                                               | Bihar<br>eyy.aman7@gmail | .com                    |                          |                         |            | Buen.                   | paded Photo                    |
| CAT Applica                                                                                                                                   | tion Number              | 22202600                |                          | PwD Status              |            | No                      |                                |
| Gender                                                                                                                                        |                          | Male                    |                          | Category                |            | NC-OBC                  |                                |
| Date of Birth                                                                                                                                 | l                        | 03/Oct/2002             |                          | Date of Test            |            | 27th Nov 2022           |                                |
| Sec                                                                                                                                           | tion                     | Sec                     | tion                     | Sect                    | tion       |                         |                                |
| Verbal A<br>Reading Co                                                                                                                        | Ability &<br>mprehension | Data Inter<br>Logical I | pretation &<br>Reasoning | Quantitati              | ve Ability | То                      | tal                            |
| Scaled<br>Score                                                                                                                               | Percentile               | Scaled<br>Score         | Percentile               | Scaled<br>Score         | Percentile | Overall<br>Scaled Score | Overall<br>Percentile<br>60.73 |
| 22.79                                                                                                                                         | 89.55                    | 5.34                    | 57.79                    | -5.91                   | 5.02       | 22.22                   | 60.73                          |
|                                                                                                                                               |                          |                         |                          |                         |            |                         |                                |

- 1. Only those candidates who have taken the Common Admission Test (CAT 2022) are entitled to receive the score card. Keep a print-out of this score card for your information pertaining to CAT 2022. You will not receive the score card by email or by post.
- 2. The Overall Scaled Score is the sum of the scaled scores of the candidate in the three sections.
- 3. Percentile refers to the percentage of candidates who receive a scaled score less than or equal to the scaled score obtained by the candidate.
- 4. IIMs and Non-IIM member institutions independently decide how to use CAT 2022 scores in line with their own selection process. The scores are to be used only for selecting the candidates to their respective Post Graduate/Doctoral (Fellow) Programme(s) in Management.
- 5. Detection of instances of incorrect information and process violation by a candidate at any stage will lead to disqualification of the candidate. CAT scores of such candidates who are disqualified will become null and void. Such disqualified candidates will not be allowed to appear for CAT in future. If such instances go undetected during the current selection process but are detected in subsequent years, such disqualification and the associated penalties will take place with retrospective effect.
- 6. All queries regarding post-CAT 2022 selection process must be directed to the respective IIMs. CAT Centre will not answer post-CAT queries.
- 7. CAT 2022 score is valid only until  $31^{\text{s}}$  December 2023 and is subject to the candidate meeting the minimum eligibility marks in the qualifying examination. The score card will be available on <u>www.iimcat.ac.in</u> till  $31^{\text{s}}$  December 2023 to download.
- 8. Webmail support  $\underline{cat2022@,iimb.ac.in} \& \underline{cathelpdesk@,iimcat.co.in}$  will be available till 31<sup>st</sup> March 2023.