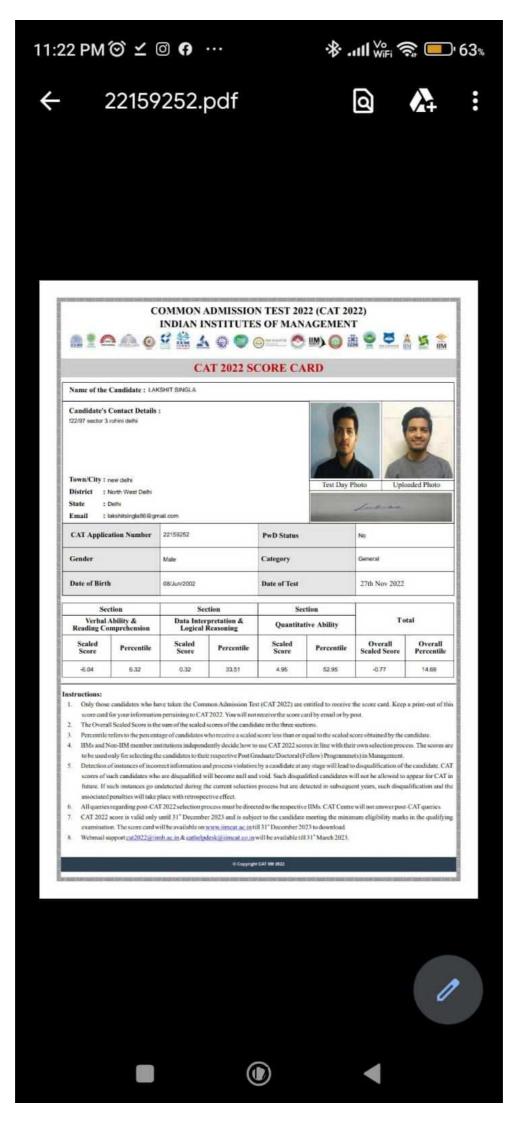

| AT 2022 CAT 2022 CAT 20:                                                                                                                      |                          |                         |                          | N TEST 202<br>S OF MANA | •          | ,                       | AT 2022 CAT 2022 CAT 202       |
|-----------------------------------------------------------------------------------------------------------------------------------------------|--------------------------|-------------------------|--------------------------|-------------------------|------------|-------------------------|--------------------------------|
| EX DOR 🔮 🕬                                                                                                                                    |                          |                         | . 💮 🖤 🤅                  |                         | um) 🔘 🟥    |                         | 🕺 🐹 🚊                          |
| Cart 2022 Score Card         Name of the Candidate : AMAN RAJ         Candidate's Contact Details :         Near Bijli Office, Natwar, Rohtas |                          |                         |                          |                         |            |                         |                                |
| Name of the                                                                                                                                   | Candidate : AMA          | AN RAJ                  |                          |                         |            |                         |                                |
|                                                                                                                                               | Natwar, Rohtas           | :                       |                          |                         |            |                         | U ] ] /                        |
|                                                                                                                                               | Rohtas                   |                         |                          |                         | Test Day P | hoto Uplo               | baded Photo                    |
|                                                                                                                                               | Bihar<br>eyy.aman7@gmail | .com                    |                          |                         |            | Buen.                   | paded Photo                    |
| CAT Applica                                                                                                                                   | tion Number              | 22202600                |                          | PwD Status              |            | No                      |                                |
| Gender                                                                                                                                        |                          | Male                    |                          | Category                |            | NC-OBC                  |                                |
| Date of Birth                                                                                                                                 | l                        | 03/Oct/2002             |                          | Date of Test            |            | 27th Nov 2022           |                                |
| Sec                                                                                                                                           | tion                     | Sec                     | tion                     | Sect                    | tion       |                         |                                |
| Verbal A<br>Reading Co                                                                                                                        | Ability &<br>mprehension | Data Inter<br>Logical I | pretation &<br>Reasoning | Quantitati              | ve Ability | То                      | tal                            |
| Scaled<br>Score                                                                                                                               | Percentile               | Scaled<br>Score         | Percentile               | Scaled<br>Score         | Percentile | Overall<br>Scaled Score | Overall<br>Percentile<br>60.73 |
| 22.79                                                                                                                                         | 89.55                    | 5.34                    | 57.79                    | -5.91                   | 5.02       | 22.22                   | 60.73                          |
|                                                                                                                                               |                          |                         |                          |                         |            |                         |                                |

- 1. Only those candidates who have taken the Common Admission Test (CAT 2022) are entitled to receive the score card. Keep a print-out of this score card for your information pertaining to CAT 2022. You will not receive the score card by email or by post.
- 2. The Overall Scaled Score is the sum of the scaled scores of the candidate in the three sections.
- 3. Percentile refers to the percentage of candidates who receive a scaled score less than or equal to the scaled score obtained by the candidate.
- 4. IIMs and Non-IIM member institutions independently decide how to use CAT 2022 scores in line with their own selection process. The scores are to be used only for selecting the candidates to their respective Post Graduate/Doctoral (Fellow) Programme(s) in Management.
- 5. Detection of instances of incorrect information and process violation by a candidate at any stage will lead to disqualification of the candidate. CAT scores of such candidates who are disqualified will become null and void. Such disqualified candidates will not be allowed to appear for CAT in future. If such instances go undetected during the current selection process but are detected in subsequent years, such disqualification and the associated penalties will take place with retrospective effect.
- 6. All queries regarding post-CAT 2022 selection process must be directed to the respective IIMs. CAT Centre will not answer post-CAT queries.
- 7. CAT 2022 score is valid only until  $31^{\text{s}}$  December 2023 and is subject to the candidate meeting the minimum eligibility marks in the qualifying examination. The score card will be available on <u>www.iimcat.ac.in</u> till  $31^{\text{s}}$  December 2023 to download.
- 8. Webmail support  $\underline{cat2022@,iimb.ac.in} \& \underline{cathelpdesk@,iimcat.co.in}$  will be available till 31<sup>st</sup> March 2023.