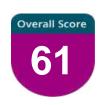

- score card for your information pertaining to CAT 2022. You will not receive the score card by email or by post.
- 2. The Overall Scaled Score is the sum of the scaled scores of the candidate in the three sections.
- 3. Percentile refers to the percentage of candidates who receive a scaled score less than or equal to the scaled score obtained by the candidate.
- 4. IIMs and Non-IIM member institutions independently decide how to use CAT 2022 scores in line with their own selection process. The scores are to be used only for selecting the candidates to their respective Post Graduate/Doctoral (Fellow) Programme(s) in Management.
- 5. Detection of instances of incorrect information and process violation by a candidate at any stage will lead to disqualification of the candidate. CAT scores of such candidates who are disqualified will become null and void, Such disqualified candidates will not be allowed to appear for CAT in future. If such instances go undetected during the current selection process but are detected in subsequent years, such disqualification and the associated penalties will take place with retrospective effect.
- 6. All queries regarding post-CAT 2022 selection process must be directed to the respective IIMs. CAT Centre will not answer post-CAT queries.
- 7. CAT 2022 score is valid only until 31" December 2023 and is subject to the candidate meeting the minimum eligibility marks in the qualifying examination. The score card will be available on www.limcat.ac.in till 31° December 2023 to download.
- Webmail support cat2022@iimb.ac.in & cathelpdesk@iimcat.co.in will be available till 31" March 2023.