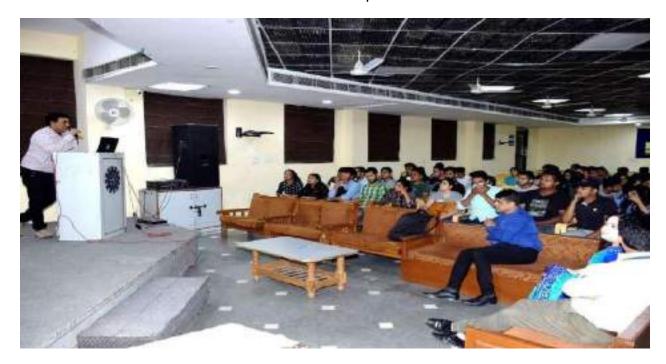

Dr. Nivedita, Head T&P, TIAS introducing Dr. S. Chandrasekhar to students.

Dr. S. Chandrasekar, Resource person briefing the students in the Workshop

Dr. S. Chandrasekhar engaging the students in an activity during the workshop.

Dr. S. Chandrasekhar handling the queries of students during the workshop