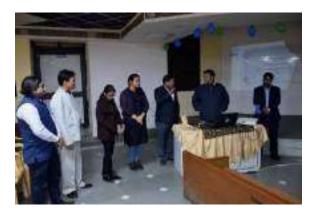

Dr. Nivedita, Head T&P, TIAS introducing Dr. S. Chandrasekhar to students.

Dr. S. Chandrasekar, Resource person briefing the students in the Workshop

Dr. S. Chandrasekhar engaging the students in an activity during the workshop.