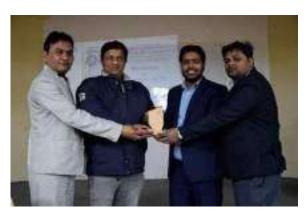

Dr. Nivedita, Head T&P, TIAS introducing Dr. S. Chandrasekhar to students.

Dr. S. Chandrasekar, Resource person briefing the students in the Workshop

Dr. S. Chandrasekhar engaging the students in an activity during the workshop.