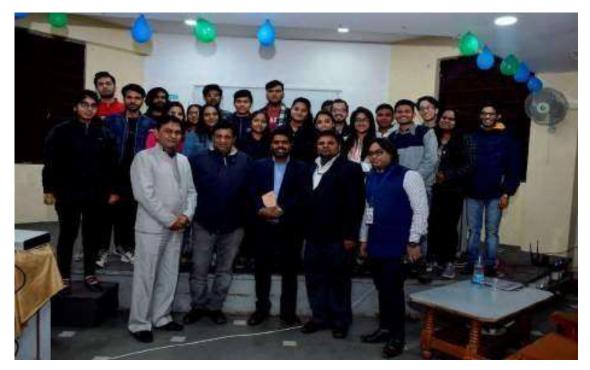

Dr. Nivedita, Head T&P, TIAS introducing Dr. S. Chandrasekhar to students.

Dr. S. Chandrasekar, Resource person briefing the students in the Workshop

Dr. S. Chandrasekhar engaging the students in an activity during the workshop.

Dr. S. Chandrasekhar handling the queries of students during the workshop