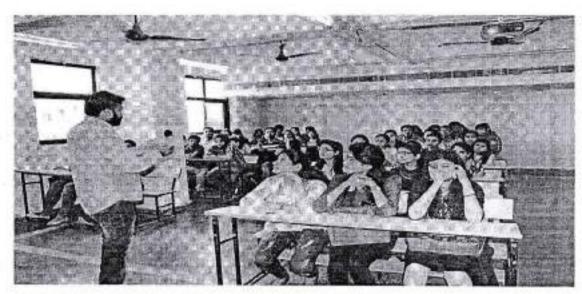

Dr. Nivedita, Head T&P, TIAS introducing Dr. S. Chandrasekhar to students.

Dr. S. Chandrasekar, Resource person briefing the students in the Workshop

Dr. S. Chandrasekhar engaging the students in an activity during the workshop.