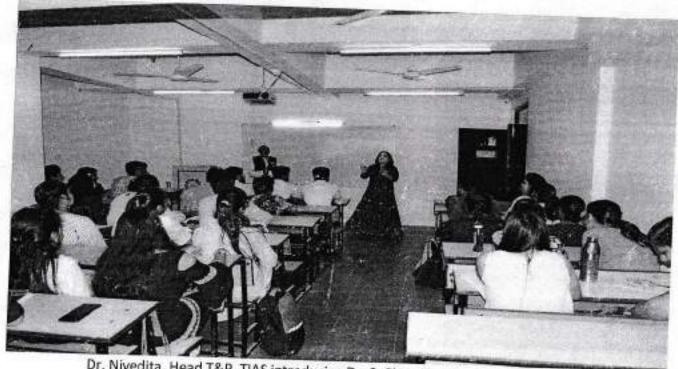

Dr. Nivedita, Head T&P, TIAS introducing Dr. S. Chandrasekhar to students.

Dr. S. Chandrasekar, Resource person briefing the students in the Workshop

Dr. S. Chandrasekhar engaging the students in an activity during the workshop.