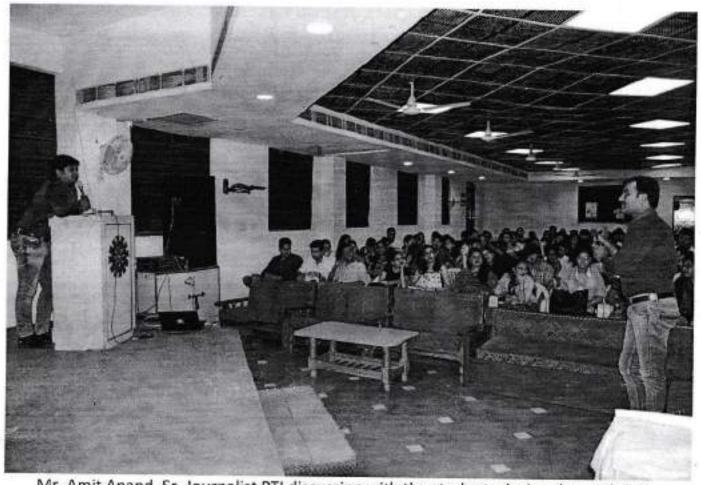

Dr. Nivedita, Head T&P, TIAS introducing Dr. S. Chandrasekhar to students.

Dr. S. Chandrasekar, Resource person briefing the students in the Workshop

Dr. S. Chandrasekhar engaging the students in an activity during the workshop.

Dr. S. Chandrasekhar handling the queries of students during the workshop