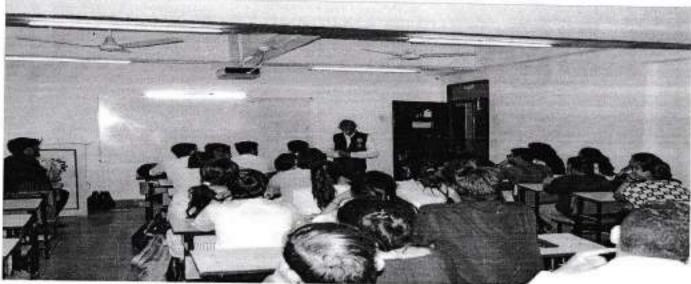

Dr. Nivedita, Head T&P, TIAS introducing Dr. S. Chandrasekhar to students.

Dr. S. Chandrasekar, Resource person briefing the students in the Workshop

Dr. S. Chandrasekhar engaging the students in an activity during the workshop.

Dr. S. Chandrasekhar handling the queries of students during the workshop