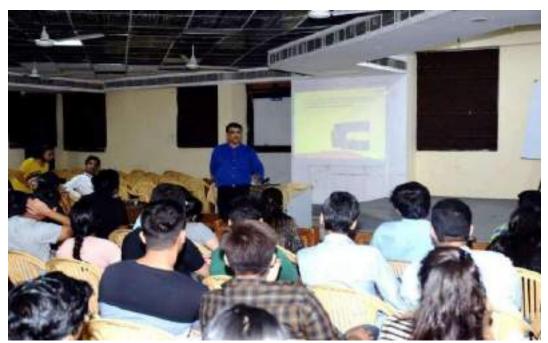

Dr. Nivedita, Head T&P, TIAS introducing Dr. S. Chandrasekhar to students.

Dr. S. Chandrasekar, Resource person briefing the students in the Workshop

Dr. S. Chandrasekhar engaging the students in an activity during the workshop.

Dr. S. Chandrasekhar handling the queries of students during the workshop