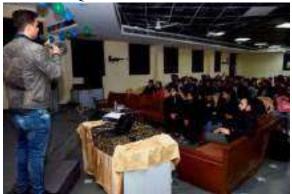

Dr. Nivedita, Head T&P, TIAS introducing Dr. S. Chandrasekhar to students.

Dr. S. Chandrasekar, Resource person briefing the students in the Workshop

Dr. S. Chandrasekhar engaging the students in an activity during the workshop.