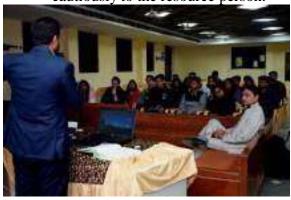

Dr. Nivedita, Head T&P, TIAS introducing Dr. S. Chandrasekhar to students.

Dr. S. Chandrasekar, Resource person briefing the students in the Workshop

Dr. S. Chandrasekhar engaging the students in an activity during the workshop.

Dr. S. Chandrasekhar handling the queries of students during the workshop