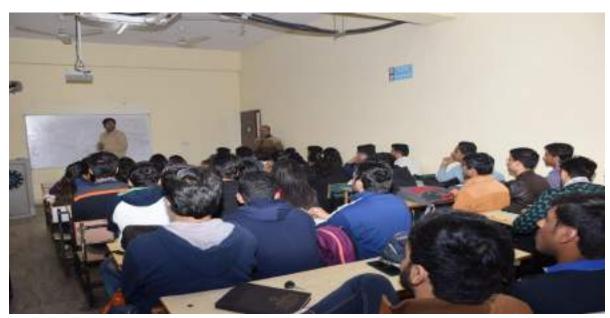

Dr. Nivedita, Head T&P, TIAS introducing Dr. S. Chandrasekhar to students.

Dr. S. Chandrasekar, Resource person briefing the students in the Workshop

Dr. S. Chandrasekhar engaging the students in an activity during the workshop.

#### Report:

A workshop was organized for MBA students on the topic, 'Analyzing Balance sheet in 30 seconds' under the ambit of Capability Enhancement Program by Tecnia on, 28th September, 2019. The Speaker Dr. S. Chandrasekar, who is listed in Guinness World Book of Records for giving training to highest number of students and professional on the same subject, emphasized on the importance of accurate analysis of Balance Sheet in an organization. He started the session with a few activities to improve the concentration among the students. He discussed the easy ways to analyze the Balance sheet in just 30 seconds without any errors; it helped the students to develop their analytical skills. At the end of the workshop, he gave hands on practice by giving some problems. He made students understand the tricks, and solved the problems of the students and provided answers to their questions.