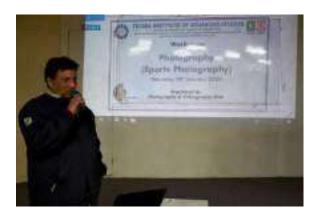

Dr. Nivedita, Head T&P, TIAS introducing Dr. S. Chandrasekhar to students.

Dr. S. Chandrasekar, Resource person briefing the students in the Workshop

Dr. S. Chandrasekhar engaging the students in an activity during the workshop.