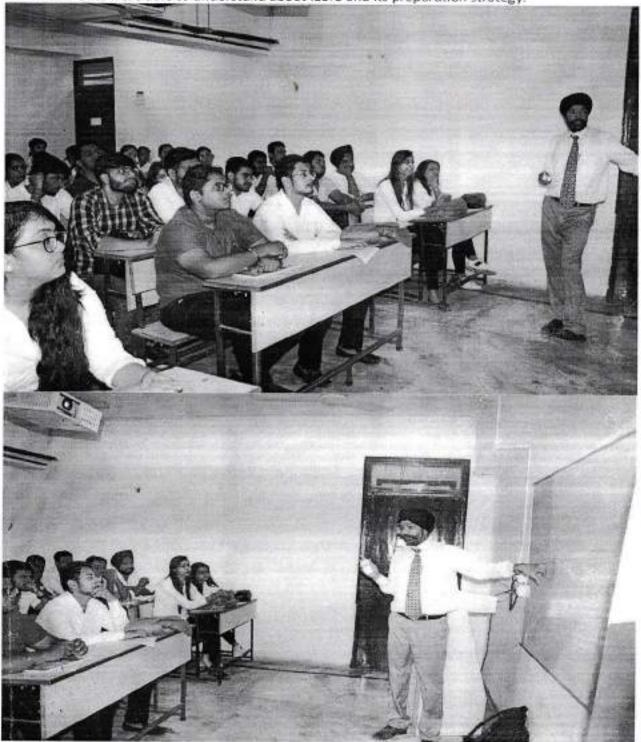

#### Report:

A workshop was organized for MBA students on the topic, 'Analyzing Balance sheet in 30 seconds' under the ambit of Capability Enhancement Program by Tecnia on, 28th September, 2019. The Speaker Dr. S. Chandrasekar, who is listed in Guinness World Book of Records for giving training to highest number of students and professional on the same subject, emphasized on the importance of accurate analysis of Balance Sheet in an organization. He started the session with a few activities to improve the concentration among the students. He discussed the easy ways to analyze the Balance sheet in just 30 seconds without any errors; it helped the students to develop their analytical skills. At the end of the workshop, he gave hands on practice by giving some problems. He made students understand the tricks, and solved the problems of the students and provided answers to their questions.

It was an interactive session and students actively participated in the workshop.

The workshop was supervised by the Training & Placement Cell and was well received by the students. At the end of the workshop the feedback was collected by the students on various parameters.

Dr. Nivedita, Head T&P, TIAS introducing Dr. S. Chandrasekhar to students.

Dr. S. Chandrasekar, Resource person briefing the students in the Workshop

Dr. S. Chandrasekhar engaging the students in an activity during the workshop.

Dr. S. Chandrasekhar handling the queries of students during the workshop