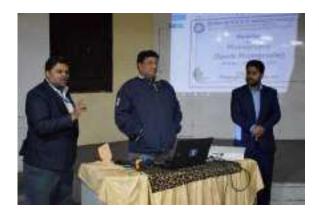

Dr. Nivedita, Head T&P, TIAS introducing Dr. S. Chandrasekhar to students.

Dr. S. Chandrasekar, Resource person briefing the students in the Workshop

Dr. S. Chandrasekhar engaging the students in an activity during the workshop.

Dr. S. Chandrasekhar handling the queries of students during the workshop