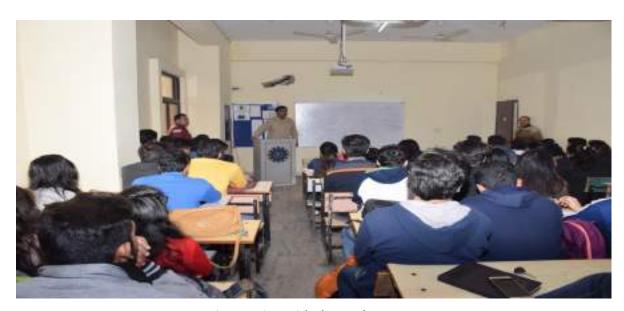

Dr. Nivedita, Head T&P, TIAS introducing Dr. S. Chandrasekhar to students.

Dr. S. Chandrasekar, Resource person briefing the students in the Workshop

Dr. S. Chandrasekhar engaging the students in an activity during the workshop.

Dr. S. Chandrasekhar handling the queries of students during the workshop