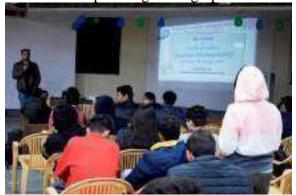

Dr. Nivedita, Head T&P, TIAS introducing Dr. S. Chandrasekhar to students.

Dr. S. Chandrasekar, Resource person briefing the students in the Workshop

Dr. S. Chandrasekhar engaging the students in an activity during the workshop.