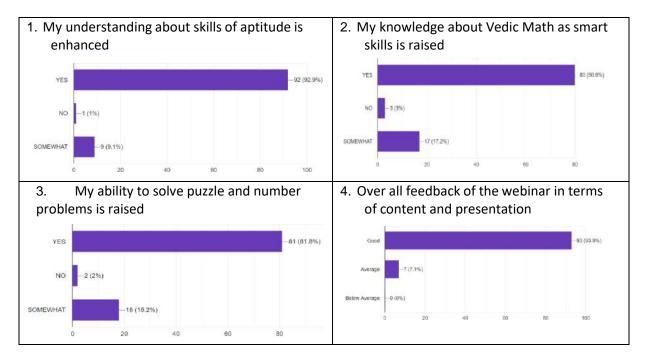

s were kept engaged throughout the session. They raised relevant question & the speaker responded well. At the end of the session Dr. Nivedita thanked the speaker Mr. Nihar. The session followed by collection of feedback against the projected learning outcomes & objective and a general feedback for the webinar, which was later analyzed.

#### **Learning outcomes:**

- Students' understanding about smart skills of aptitude is enhanced.
- Students' understanding about knowledge about Vedic math as smart skills is raised.
- Students' ability to solve puzzle and number problems is raised.
- Students' confidence is raised.

**Geotags of the Seminar:** 



Students participating in the session



Resource person interacting with the students during the session

### Feedback: Total Responses 98



### **List of Beneficiaries:**

| S.NO. | ENROLLMENT NO. | NAME OF STUDENT                         | OVERALL FEEDBACK |
|-------|----------------|-----------------------------------------|------------------|
| 1     | 04121301719    | AADITI TOKISH                           | Good             |
| 2     | 04821301719    | AAKARSHAN DHINGRA                       | Good             |
| 3     | 12117001719    | AARUSHI SAXENA                          | Good             |
| 4     | 13717001719    | AASHIRWAD JAIN                          | Good             |
| 5     | 09721301719    | AASTHA PURI                             | Good             |
| 6     | 12921301719    | AAYUSH MITTAL                           | Good             |
| 7     | 11717001719    | ABHA BANSAL