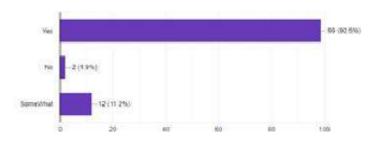

#### Feedback:

### **List of Beneficiaries:**

| Name           | Program         | EnrolmentNo. | Year of Study        | Overall feedback |
|----------------|-----------------|--------------|----------------------|------------------|
| Muskan         | BBA - 2019 - 22 | 12217001719  | 3 <sup>rd</sup> year | Good             |
| Aarushi saxena | BBA - 2019 - 22 | 12117001719  | 3 <sup>rd</sup> year | Excellent        |
| Pritish jain   | BBA - 2020 - 23 | 9221301720   | 2 <sup>nd</sup> Year | Excellent        |
| Ritik sharma   | BBA - 2020 - 23 | 10321301720  | 2 <sup>nd</sup> Year | Good             |
| Kartik chadha  | BBA - 2020 - 23 | 6321307120   | 2 <sup>nd</sup> Year | Good             |
| Piyush gupta   | BBA - 2020 - 23 | 8821301720   | 2 <sup>nd</sup> Year | Excellent        |