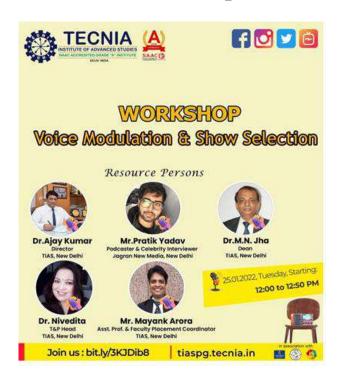

# Academic Year - 2021 - 22

Activity / Event: Workshop on Voice of Modulation &

**Show Selection** 

Date: 25th January, 2022

## **Event Report**

**Event:** Workshop

**Topic:** Voice of Modulation & Show Selection

**Date:** 25<sup>th</sup> January 2022

**Time:** 12:00PM to 12.50PM

Mode: Online (Microsoft Teams)

Program: BA(JMC) 2<sup>nd</sup> and 3<sup>rd</sup> Year

Coordinator: Mr. Mayank Arora

**Convener:** Dr. Nivedita

Beneficiaries: 39 (3<sup>rd</sup> Year) + 55 (2<sup>nd</sup> Year)

#### **Resource Person:**

Mr. Pratik Yadav, Podcaster & Celebrity Interview Jagran New Media