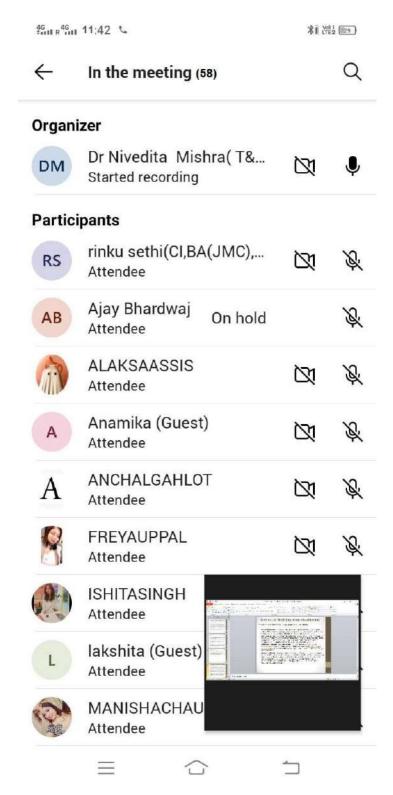

## **Event Report**

**Event:** Webinar

**Topic:** Post Pandemic: Career Opportunities and Challenges

**Date:** 28.01.2022

**Time:** 11:10 AM - 12:00 PM

**Duration:** One Hour

**Platform:** Microsoft Teams

**Program:** BAJMC

### Report:

A webinar was organized on 28.01.2022 under the ambit of capability enhancement scheme. The topic was Post Pandemic: Career Opportunities and Challenges, and the speaker were Dr. Nivedita. The speaker briefed the students that COVID-19 pandemic has triggered one of the worst jobs crises and before COVID-19, the largest disruptions to work involved new technologies and growing trade links. She discussed that COVID-19 has, for the first time, elevated the importance of the physical dimension of work and the changing nature of work due to COVID-19 led to an increase in the share of job postings advertising "working from home" as a required condition. She told the students that there is a strong increase in the demand for technical skills, transversal skills, such as "communication skills" or "team work" are also in strong demand along with negotiations, critical business decisions. She discussed that the pandemic-led digital shift created a massive demand for skilled professionals in domains like Business Analytics, Data Science, Machine Learning, Artificial Intelligence, Cybersecurity, Digital Marketing, & Design Thinking. Sectors like technology, BFSI, e- commerce, ed-tech, and logistics are hiring fresh and top-rated tech talent for roles in emerging technologies. She further added that as there is an uptick in demand for these programs in emerging technologies, and the top skills that will continue to be in demand in 2022 are Artificial Intelligence, Machine Learning, Data Science, Cloud computing, Digital Marketing, Data engineering, and Information security, Content development, website development, animation skills, etc. She told the students that the upscaling of presence of companies on digital platform has caused upsurge in professionals with skills of digital designing, Graphic designer, you tubers, presentation etc. and that here is also rise in Gigs and free lancers. She further elaborated that Challenges have also been diversified, with now flexibility of time and space, the competition has grown wider. The candidates having right technical and people skills should work on their profile continuously so that they are picked up by the companies. She further said that not only work but even the hiring process has been changed and now companies are coming with online test and interview. She guided the students that the selection process also requires certain adaptation and the candidates should work on their skills for video interview as well. The one hour session was very fruitful and was well coordinated.

### **Screenshot:**

Students participating in the session