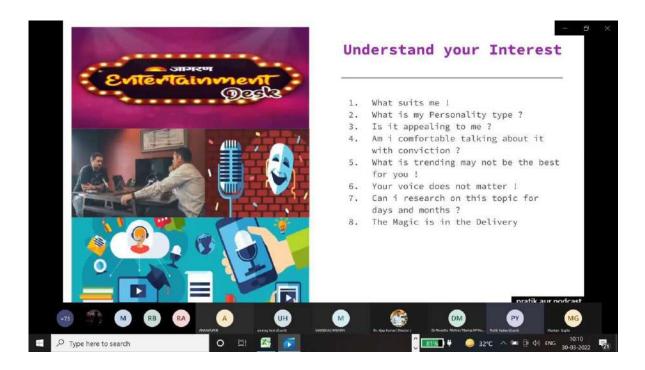

### Report:

A workshop was organized by on 25.01.2022 topic, 'Voice Modulation and Show Selection' for the students of Ba (J&MC) students. The resource person was Mr. Pratik Yadav, Podcaster & Celebrity Interview Jagran New Media. The workshop started with a welcome and introduction of the guests and eminent speakers by Dr. NIvedita. Dr. Ajay Kumar, Director TIAS in his opening remarks motivated the students and guided them to understand the nuances of voice modulation. In his speech, Prof. (Dr.) M N Jha said that the topic of the workshop was apt and relevant especially in the time of post pandemic when there is huge demand of voice over artists and presenters for uprising usage of digital platform. The resource speaker Mr. Pratik Yadav, discussed the importance of voice modulation especially in the field of media industry and podcast; and elaborated the solutions to the hesitations of the budding artists. He discussed that individuals who are interested to use their voice need to understand what is their interest area, personality type, whether the matter appeals them, can they research on the matter and they should always keep in mind that one's voice doos not matter but the magic is in delivery. He guided the students to work on concepts and topic which may be specific based on age region, etc. or general.