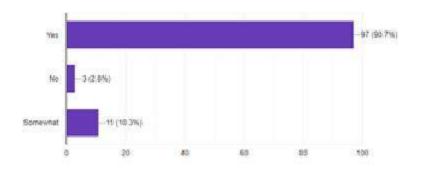

y Dr.Nivedita and feedback collection.

### **Learning Outcome:**

- The students' understanding about the voice modulation and its significands in Public speaking was raised after attending the webinar.
- The students' realized challenges of podcasting after attending the webinar.

- The students were able to understand the process of the podcast after attending the webinar.
- The students were understood the dos and don'ts of podcast after attending the webinar.

#### **Screenshot:**









#### Feedback:

My understanding about the voice modulation an its significands in Public speaking has raised after attending the wetlinar



I am able to understand the process of the podcast after attending the webinar



I am able to realized challenges of podcasting after attending the webinar



I am able to understand the dos and don'ts of podcast after attending the webinar



## List of Beneficiaries:

| S.No | NAME                    | Program | Enrollment No. | Year of Study | Overall Feedback |
|------|-------------------------|---------|----------------|---------------|------------------|
| 1    | VINAYAK                 | BAJMC   | 02917002419    | 3rd Year      | Excellent        |
| 2    | NIDHI                   | BAJMC   | 05817002420    | 2nd Year      | Excellent        |
| 3    | SHRUTI JAIN             | BAJMC   | 08521302420    | 2nd Year      | Excellent        |
| 4    | ANANYA KARAN SRIVASTAVA | ВАЈМС   | 01117002420    | 2nd Year      | Excellent        |
| 5    | TANNU SHARMA            | BAJMC   | 04821302419    | 3rd Year      | Excellent        |
| 6