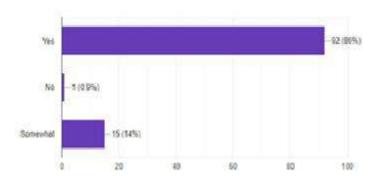

## **Learning Outcome:**

- Students understood the scope and opportunities after BAJMC.
- Students understood the hard skills that are in demand by the industry.
- Students understood the importance of soft skills and people's management skills.
- Students got motivated to work on their profile.
- Students' confidence was enhanced..