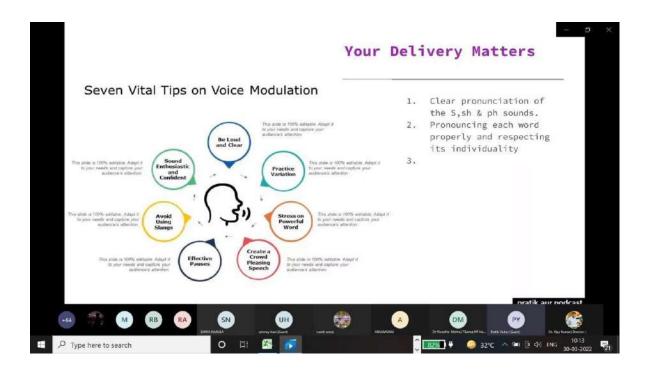

He explained the process of story plot Map and gave seven vital tips of delivery. He suggested that in any audio show the success depends on the artist's tone, pause, clarity, pronunciations, speed of delivery, completeness of the sentences, how much he or she is able to engage the audience etc. and also that one needs to practice the skills as the expertise comes with time. He also suggested exercises to control the voice and to have clarity in the voice. Later in the workshop he asked the students to do intonations and voice over by giving them sample practice words and story and guided them about their shortcomings. The three hour workshop was well coordinated by Mr. Mayank Arora was well received by the students. The workshop ended with a vote of thanks by Dr.Nivedita and feedback collection.