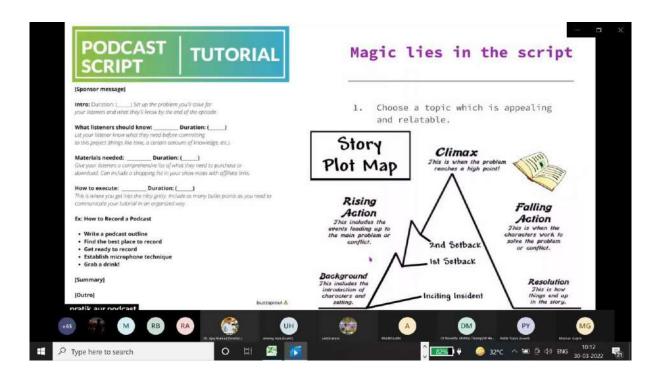

He explained the process of story plot Map and gave seven vital tips of delivery. He suggested that in any audio show the success depends on the artist's tone, pause, clarity, pronunciations, speed of delivery, completeness of the sentences, how much he or she is able to engage the audience etc. and also that one needs to practice the skills as the expertise comes with time. He also suggested exercises to control the voice and to have clarity in the voice. Later in the workshop he asked the students to do intonations and voice over by giving them sample practice words and story and guided them about their shortcomings. The three hour workshop was well coordinated by Mr. Mayank Arora was well received by the students. The workshop ended with a vote of thanks by Dr.Nivedita and feedback collection.