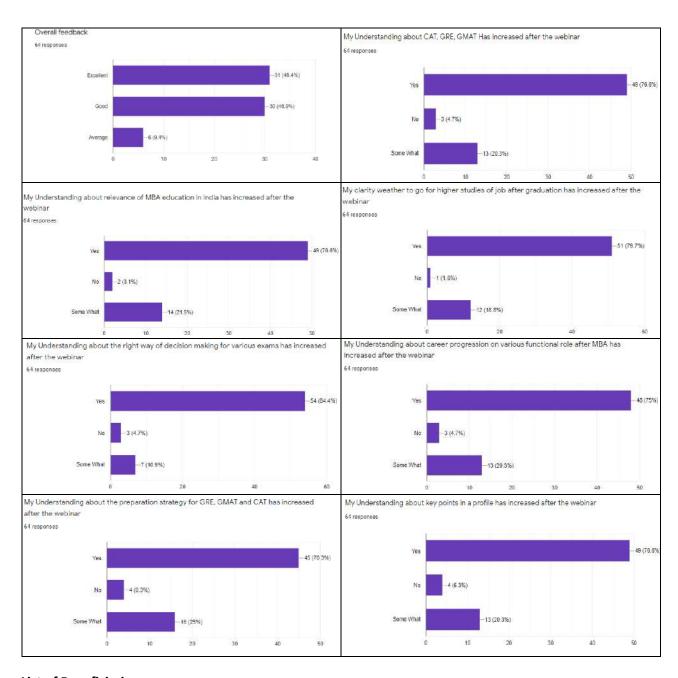

#### **Learning Outcome:**

- The students' understanding about CAT, GRE, GMAT was increased after the webinar.
- The students' understanding about relevance of MBA education in India was increased after the webinar.
- The students' clarity whether to go for higher studies of job after graduation was increased after the webinar.
- The students' understanding about the right way of decision making for various exams was increased after the webinar.
- The students' understanding about career progression on various functional roles after MBA was increased after the webinar.
- The students' understanding about the preparation strategy for GRE, GMAT and CAT was increased after the webinar.
- The students' understanding about key points in a profile was increased after the webinar.

#### Feedback: