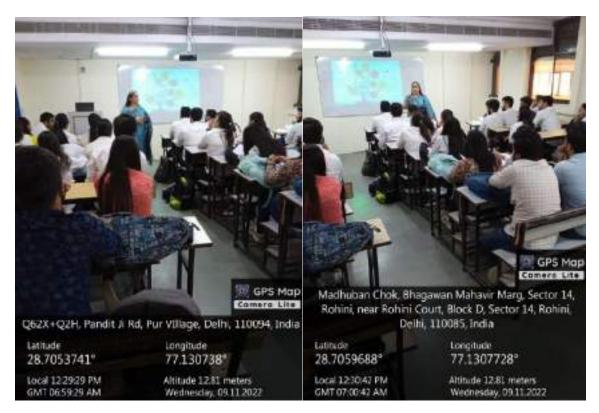

**Geotag Photos:** 

Resource person interacting with students during the session

Students taking notes during the session