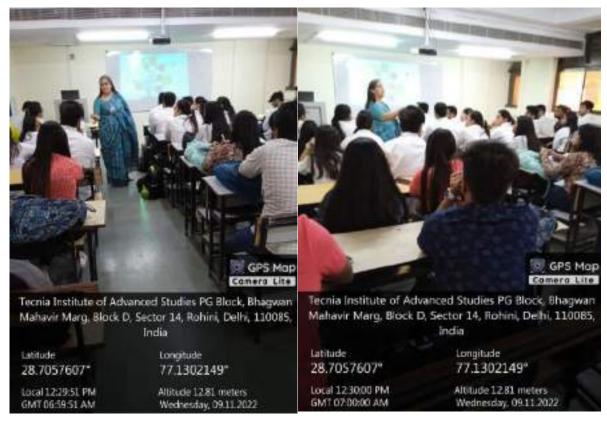

**Geotag Photos:** 

Resource person interacting with students during the session

Students taking notes during the session