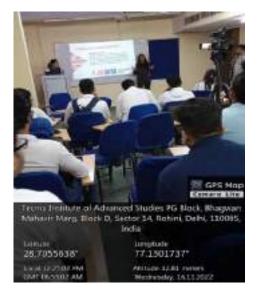

**Geotag Photos:** 

Resource person interacting with students during the session

Students taking notes during the session