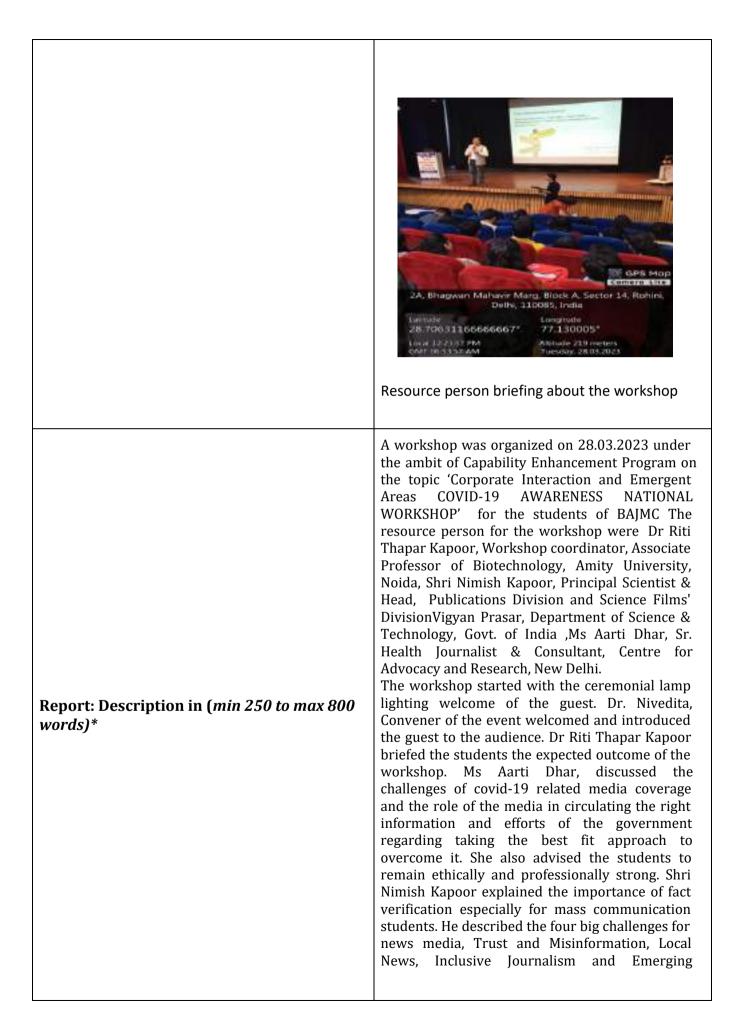

### **Report:**

under the А seminar organized on 28.09.2022 ambit of was Capability Enhancement Program on the topic 'Opportunities in Finance Industry'. The resource speaker for the seminar was Mr. Kamal Chhabra, Founder and CEO, KC GlobED, Former Director International Relations North America MSME and Startup Forum Bharat. The speaker spoke about the job opportunities in the field of finance and its growth prospects. He discussed that finance professionals are deployed for Quantitative & Analytical Roles that include data scientist, data analyst, risk management analysis, or for client facing roles like Financial Analyst, Public Wealth Manager, Investment Consultant; Transaction- Focused Roles Like Investment Banker/Strategist, Stock Broker, Sales And Trading, Portfolio Manager, Private Equity Associate, Chief Investment Officer etc. He also described the meaning and responsibilities of "front office", "middle office" or "back office" in financial job descriptions. He further elaborated the desired skillsets for financial domain like interpersonal skills, analytical competencies, financial & teamwork, business knowledge, communication skills, persuasion & negotiation skill etc. He described the avenues of such jobs in abroad also and discussed the different certification program which would help the students to get job in finance domain in abroad especially USA. At the same time he told the students that upon acquiring the desired skills and knowledgeone can work as consultant or can run own financial consulting firm. Earlier Dr. Nivedita welcomed the speaker in the seminar and introduced to the students and described the objective of the seminar. The one hour session was very interactive and was well received by the students. The seminar ender' with a vote of thanks by Dr. Nivedita.