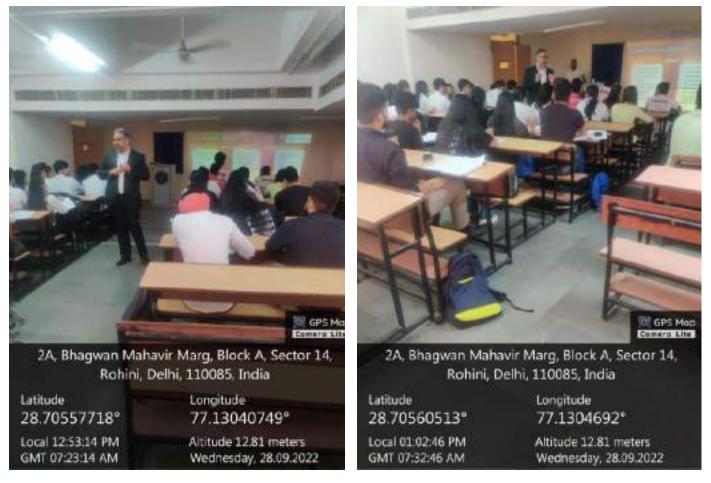

**Geotag Photos:** 

Resource person interacting with students during the session

Students taking notes during the session